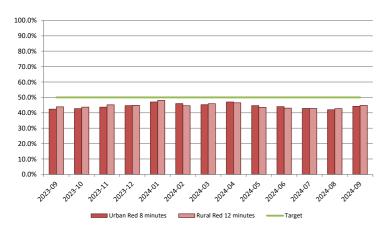

# 1. Response Times

|                               | Hato Hone St John Ambulance |                |                |                |               |                |                |                |
|-------------------------------|-----------------------------|----------------|----------------|----------------|---------------|----------------|----------------|----------------|
|                               |                             | Purple         | e Calls        |                | Red Calls     |                |                |                |
|                               | Url                         | ban            | Rural          |                | Urban         |                | Rural          |                |
| Target                        | 50%<br>6 min.               | 95%<br>12 min. | 50%<br>10 min. | 95%<br>25 min. | 50%<br>8 min. | 95%<br>20 min. | 50%<br>12 min. | 95%<br>30 min. |
| Sep-24                        | 59%                         | 97%            | 57%            | 100%           | 44%           | 94%            | 45%            | 89%            |
| 2024-25 YTD                   | 59%                         | 96%            | 61%            | 98%            | 43%           | 93%            | 43%            | 88%            |
| 12 Mths rolling (Oct23-Sep24) | 60%                         | 96%            | 60%            | 97%            | 44%           | 93%            | 45%            | 89%            |
| 12 Mths rolling (Oct22-Sep23) | 57%                         | 96%            | 56%            | 97%            | 39%           | 90%            | 42%            | 88%            |