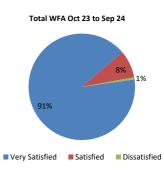

<sup>\*</sup> table above includes hear/treat volumes as well as 'other' incidents that don't fall into a category - therefore these totals won't match the sum of the pie charts below which are based on attended jobs only.