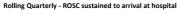

### Cardiac arrest - Return of spontaneous circulation (ROSC) sustained to arrival at hospital

| Rolling Quarter Starting | Eve | Events |    | ROSC |     | %   |  |
|--------------------------|-----|--------|----|------|-----|-----|--|
| Nothing Quarter Starting |     |        |    |      |     |     |  |
| Sep-23 - Nov-23          | 147 | 24     | 73 | 12   | 50% | 50% |  |
| Oct-23 - Dec-23          | 134 | 23     | 67 | 11   | 50% | 48% |  |
| Nov-23 - Jan-24          | 126 | 17     | 66 | 9    | 52% | 53% |  |
| Dec-23 - Feb-24          | 127 | 11     | 63 | 5    | 50% | 45% |  |
| Jan-24 - Mar-24          | 142 | 9      | 75 | 6    | 53% | 67% |  |
| Feb-24 - Apr-24          | 136 | 13     | 65 | 9    | 48% | 69% |  |
| Mar-24 - May-24          | 138 | 13     | 64 | 9    | 46% | 69% |  |
| Apr-24 - Jun-24          | 133 | 16     | 63 | 10   | 47% | 63% |  |
| May-24 - Jul-24          | 136 | 15     | 62 | 8    | 46% | 53% |  |
| Jun-24 - Aug-24          | 129 | 13     | 61 | 6    | 47% | 46% |  |