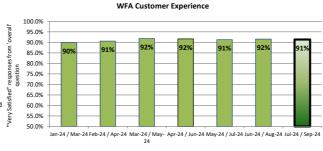

## Surveyed patients reporting as very satisfied with service

| Hato Hone St John Ambulance |     | Wellington Free Ambulance |     |  |
|-----------------------------|-----|---------------------------|-----|--|
| Jul-24 - Sep-24:            | 82% | Jul-24 - Sep-24:          | 91% |  |
| Last 12 months AVG:         | 86% | Last 12 months AVG:       | 91% |  |

Q14 How satisfied were you with your Wellington Free Ambulance experience (from the initial 111 call through to delivery at the next place of care)?