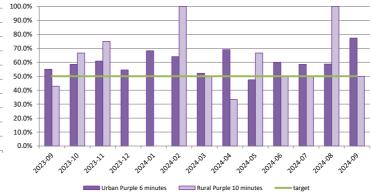

|   | Wellington Free Ambulance |                |                |                |               |                |                |                |  |
|---|---------------------------|----------------|----------------|----------------|---------------|----------------|----------------|----------------|--|
|   |                           | Purpl          | e Calls        |                | Red Calls     |                |                |                |  |
|   | Urb                       | an             | Ru             | ral            | Urban Rural   |                |                |                |  |
|   | 50%<br>6 min.             | 95%<br>12 min. | 50%<br>10 min. | 95%<br>25 min. | 50%<br>8 min. | 95%<br>20 min. | 50%<br>12 min. | 95%<br>30 min. |  |
| 1 | 77%                       | 100%           | 50%            | 100%           | 38%           | 85%            | 36%            | 94%            |  |
|   | 65%                       | 97%            | 67%            | 100%           | 38%           | 85%            | 39%            | 92%            |  |
|   | 61%                       | 94%            | 60%            | 98%            | 37%           | 84%            | 38%            | 91%            |  |
|   | 57%                       | 93%            | 55%            | 97%            | 35%           | 84%            | 38%            | 91%            |  |