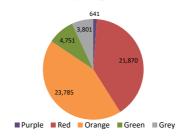

<sup>\*</sup> table above includes hear/treat volumes as well as 'other' incidents that don't fall into a category - therefore these totals won't match the sum of the pie charts below which are based on attended jobs only.

#### EAS Incidents Attended by Job type (St John): 2023-10 to 2024-09