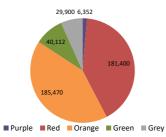

<sup>\*</sup> table above includes hear/treat volumes as well as 'other' incidents that don't fall into a category - therefore these totals won't match the sum of the pie charts below which are based on attended jobs only.

#### EAS Incidents Attended by Job type (St John): 2023-10 to 2024-09