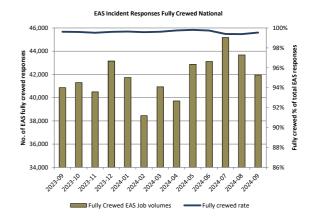

### 3. Incident responses fully crewed

|                               | Hato Hone St John Amb | Wellington Free Ambulance | National Performance |  |  |
|-------------------------------|-----------------------|---------------------------|----------------------|--|--|
| Sep-24                        | 100%                  | Sep-24 99%                | Sep-24 100%          |  |  |
| YTD:                          | 100%                  | YTD: 99%                  | YTD: 100%            |  |  |
| 12 Mths rolling (Oct23-Sep24) | 100%                  | 99%                       | 100%                 |  |  |
| 12 Mths rolling (Oct22-Sep23) | 100%                  | 98%                       | 100%                 |  |  |