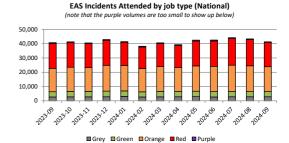

#### 2. Total number of Incidents

|                               | Hato Hone St John Amb | Wellington Free Ambulance | National Performance |  |  |
|-------------------------------|-----------------------|---------------------------|----------------------|--|--|
| Sep-24                        | 44,366                | Sep-24 5,878              | Sep-24 50,244        |  |  |
| YTD:                          | 540,140               | YTD: 69,872               | YTD: 610,012         |  |  |
| 12 Mths rolling (Oct23-Sep24) | 541,922               | 70,219                    | 612,141              |  |  |
| 12 Mths rolling (Oct22-Sep23) | 533,398               | 69,077                    | 602,475              |  |  |