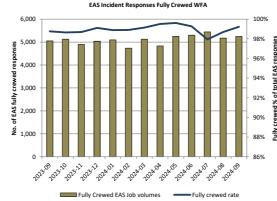

### 3. Incident responses fully crewed

|                               | Hato Hone St John Amb | Wellington Free Ambulance | National Performance |  |  |
|-------------------------------|-----------------------|---------------------------|----------------------|--|--|
| Sep-24                        | 100%                  | Sep-24 99%                | Sep-24 100%          |  |  |
| YTD:                          | 100%                  | YTD: 99%                  | YTD: 100%            |  |  |
| 12 Mths rolling (Oct23-Sep24) | 100%                  | 99%                       | 100%                 |  |  |
| 12 Mths rolling (Oct22-Sep23) | 100%                  | 98%                       | 100%                 |  |  |