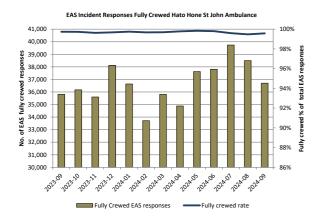

### 3. Incident responses fully crewed

|                               | Hato Hone St John Amb | Wellington Free Ambulance | National Performance |  |  |
|-------------------------------|-----------------------|---------------------------|----------------------|--|--|
| Sep-24                        | 100%                  | Sep-24 99%                | Sep-24 100%          |  |  |
| YTD:                          | 100%                  | YTD: 99%                  | YTD: 100%            |  |  |
| 12 Mths rolling (Oct23-Sep24) | 100%                  | 99%                       | 100%                 |  |  |
| 12 Mths rolling (Oct22-Sep23) | 100%                  | 98%                       | 100%                 |  |  |