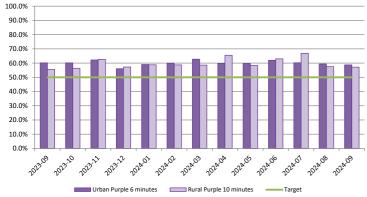

# 1. Response Times

|                               | Hato Hone St John Ambulance |                |                |                |               |                |                |                |
|-------------------------------|-----------------------------|----------------|----------------|----------------|---------------|----------------|----------------|----------------|
|                               |                             | Purple         | e Calls        |                | Red Calls     |                |                |                |
|                               | Url                         | ban            | Rural          |                | Urban         |                | Rural          |                |
| Target                        | 50%<br>6 min.               | 95%<br>12 min. | 50%<br>10 min. | 95%<br>25 min. | 50%<br>8 min. | 95%<br>20 min. | 50%<br>12 min. | 95%<br>30 min. |
| Sep-24                        | 59%                         | 97%            | 57%            | 100%           | 44%           | 94%            | 45%            | 89%            |
| 2024-25 YTD                   | 59%                         | 96%            | 61%            | 98%            | 43%           | 93%            | 43%            | 88%            |
| 12 Mths rolling (Oct23-Sep24) | 60%                         | 96%            | 60%            | 97%            | 44%           | 93%            | 45%            | 89%            |
| 12 Mths rolling (Oct22-Sep23) | 57%                         | 96%            | 56%            | 97%            | 39%           | 90%            | 42%            | 88%            |