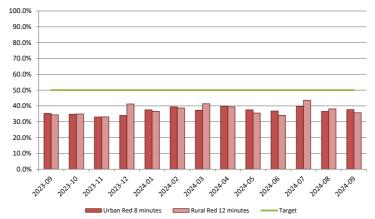

# 1. Response Times

|                               | Hato Hone St John Ambulance |                |                |                |               |                |                |                |
|-------------------------------|-----------------------------|----------------|----------------|----------------|---------------|----------------|----------------|----------------|
|                               |                             | Purple         | e Calls        |                | Red Calls     |                |                |                |
|                               | Url                         | ban            | Rural          |                | Urban         |                | Rural          |                |
| Target                        | 50%<br>6 min.               | 95%<br>12 min. | 50%<br>10 min. | 95%<br>25 min. | 50%<br>8 min. | 95%<br>20 min. | 50%<br>12 min. | 95%<br>30 min. |
| Sep-24                        | 59%                         | 97%            | 57%            | 100%           | 44%           | 94%            | 45%            | 89%            |
| 2024-25 YTD                   | 59%                         | 96%            | 61%            | 98%            | 43%           | 93%            | 43%            | 88%            |
| 12 Mths rolling (Oct23-Sep24) | 60%                         | 96%            | 60%            | 97%            | 44%           | 93%            | 45%            | 89%            |
| 12 Mths rolling (Oct22-Sep23) | 57%                         | 96%            | 56%            | 97%            | 39%           | 90%            | 42%            | 88%            |

| National Performance |                |                |                  |               |                |                |                |  |  |
|----------------------|----------------|----------------|------------------|---------------|----------------|----------------|----------------|--|--|
|                      | Purple         | Calls          |                  | Red Calls     |                |                |                |  |  |
| Urban Rural          |                |                | ural Urban Rural |               |                |                | ural           |  |  |
| 50%<br>6 min.        | 95%<br>12 min. | 50%<br>10 min. | 95%<br>25 min.   | 50%<br>8 min. | 95%<br>20 min. | 50%<br>12 min. | 95%<br>30 min. |  |  |
| 61%                  | 97%            | 57%            | 100%             | 43%           | 92%            | 45%            | 89%            |  |  |
| 60%                  | 96%            | 61%            | 98%              | 42%           | 92%            | 43%            | 88%            |  |  |
| 60%                  | 96%            | 60%            | 97%              | 43%           | 92%            | 44%            | 89%            |  |  |
| 57%                  | 96%            | 56%            | 97%              | 39%           | 89%            | 42%            | 88%            |  |  |