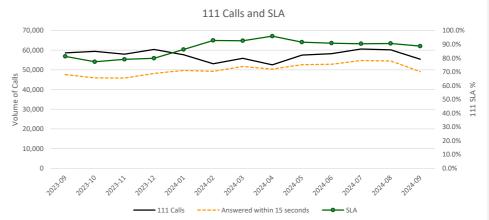

-|-----|--|
| Nothing Quarter Starting |     |        |    |      |     |     |  |
| Sep-23 - Nov-23          | 147 | 24     | 73 | 12   | 50% | 50% |  |
| Oct-23 - Dec-23          | 134 | 23     | 67 | 11   | 50% | 48% |  |
| Nov-23 - Jan-24          | 126 | 17     | 66 | 9    | 52% | 53% |  |
| Dec-23 - Feb-24          | 127 | 11     | 63 | 5    | 50% | 45% |  |
| Jan-24 - Mar-24          | 142 | 9      | 75 | 6    | 53% | 67% |  |
| Feb-24 - Apr-24          | 136 | 13     | 65 | 9    | 48% | 69% |  |
| Mar-24 - May-24          | 138 | 13     | 64 | 9    | 46% | 69% |  |
| Apr-24 - Jun-24          | 133 | 16     | 63 | 10   | 47% | 63% |  |
| May-24 - Jul-24          | 136 | 15     | 62 | 8    | 46% | 53% |  |
| Jun-24 - Aug-24          | 129 | 13     | 61 | 6    | 47% | 46% |  |