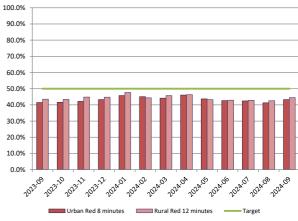

|   | Wellington Free Ambulance |                |                |                |               |                |                |                |  |
|---|---------------------------|----------------|----------------|----------------|---------------|----------------|----------------|----------------|--|
|   |                           | Purpl          | e Calls        |                | Red Calls     |                |                |                |  |
|   | Urb                       | an             | Ru             | ral            | Urban Rural   |                |                |                |  |
|   | 50%<br>6 min.             | 95%<br>12 min. | 50%<br>10 min. | 95%<br>25 min. | 50%<br>8 min. | 95%<br>20 min. | 50%<br>12 min. | 95%<br>30 min. |  |
| 1 | 77%                       | 100%           | 50%            | 100%           | 38%           | 85%            | 36%            | 94%            |  |
|   | 65%                       | 97%            | 67%            | 100%           | 38%           | 85%            | 39%            | 92%            |  |
|   | 61%                       | 94%            | 60%            | 98%            | 37%           | 84%            | 38%            | 91%            |  |
|   | 57%                       | 93%            | 55%            | 97%            | 35%           | 84%            | 38%            | 91%            |  |

| National Performance |                |                |                  |               |                |                |                |  |  |
|----------------------|----------------|----------------|------------------|---------------|----------------|----------------|----------------|--|--|
|                      | Purple         | Calls          |                  | Red Calls     |                |                |                |  |  |
| Urban Rural          |                |                | ural Urban Rural |               |                |                | ural           |  |  |
| 50%<br>6 min.        | 95%<br>12 min. | 50%<br>10 min. | 95%<br>25 min.   | 50%<br>8 min. | 95%<br>20 min. | 50%<br>12 min. | 95%<br>30 min. |  |  |
| 61%                  | 97%            | 57%            | 100%             | 43%           | 92%            | 45%            | 89%            |  |  |
| 60%                  | 96%            | 61%            | 98%              | 42%           | 92%            | 43%            | 88%            |  |  |
| 60%                  | 96%            | 60%            | 97%              | 43%           | 92%            | 44%            | 89%            |  |  |
| 57%                  | 96%            | 56%            | 97%              | 39%           | 89%            | 42%            | 88%            |  |  |