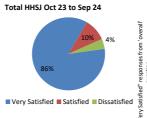

#### 2. Total number of Incidents

|                               | Hato Hone St John Amb | Wellington Free Ambulance | National Performance |  |  |
|-------------------------------|-----------------------|---------------------------|----------------------|--|--|
| Sep-24                        | 44,366                | Sep-24 5,878              | Sep-24 50,244        |  |  |
| YTD:                          | 540,140               | YTD: 69,872               | YTD: 610,012         |  |  |
| 12 Mths rolling (Oct23-Sep24) | 541,922               | 70,219                    | 612,141              |  |  |
| 12 Mths rolling (Oct22-Sep23) | 533,398               | 69,077                    | 602,475              |  |  |

<sup>\*</sup> table above includes hear/treat volumes as well as 'other' incidents that don't fall into a category - therefore these totals won't match the sum of the pie charts below which are based on attended jobs only.