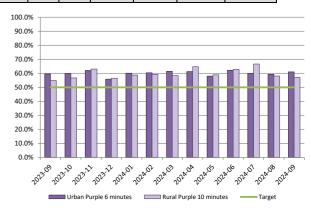

| National Performance |                |                |                  |               |                |                |                |  |  |
|----------------------|----------------|----------------|------------------|---------------|----------------|----------------|----------------|--|--|
|                      | Purple         | Calls          |                  | Red Calls     |                |                |                |  |  |
| Urban Rural          |                |                | ural Urban Rural |               |                |                | ural           |  |  |
| 50%<br>6 min.        | 95%<br>12 min. | 50%<br>10 min. | 95%<br>25 min.   | 50%<br>8 min. | 95%<br>20 min. | 50%<br>12 min. | 95%<br>30 min. |  |  |
| 61%                  | 97%            | 57%            | 100%             | 43%           | 92%            | 45%            | 89%            |  |  |
| 60%                  | 96%            | 61%            | 98%              | 42%           | 92%            | 43%            | 88%            |  |  |
| 60%                  | 96%            | 60%            | 97%              | 43%           | 92%            | 44%            | 89%            |  |  |
| 57%                  | 96%            | 56%            | 97%              | 39%           | 89%            | 42%            | 88%            |  |  |