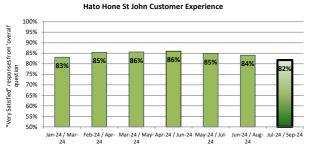

### 4. Improving customer experience

## Surveyed patients reporting as very satisfied with service

| Hato Hone St John Ambulance |     | Wellington Free Ambulance |     |  |
|-----------------------------|-----|---------------------------|-----|--|
| Jul-24 - Sep-24:            | 82% | Jul-24 - Sep-24:          | 91% |  |
| Last 12 months AVG:         | 86% | Last 12 months AVG:       | 91% |  |