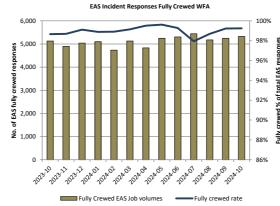

#### 3. Incident responses fully crewed

|                               | Hato Hone St John Amb |        |                          |    | National Performance |      |  |
|-------------------------------|-----------------------|--------|--------------------------|----|----------------------|------|--|
| Oct-24                        | 100%                  | Oct-24 | on Free Ambulance<br>99% | 00 | ct-24                | 100% |  |
| YTD:                          | 100%                  | YTD:   | 99%                      | YT | ΓD:                  | 99%  |  |
| 12 Mths rolling (Nov23-Oct24) | 100%                  |        | 99%                      |    |                      | 100% |  |
| 12 Mths rolling (Nov22-Oct23) | 100%                  |        | 98%                      |    |                      | 100% |  |