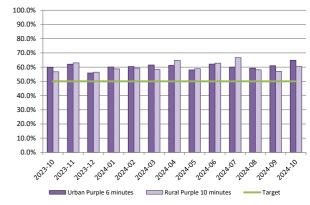

| National Performance   |                |                |                |               |                |                |                |  |  |
|------------------------|----------------|----------------|----------------|---------------|----------------|----------------|----------------|--|--|
| Purple Calls Red Calls |                |                |                |               |                |                |                |  |  |
| Url                    | oan            | Rural          |                | Urban Rural   |                |                |                |  |  |
| 50%<br>6 min.          | 95%<br>12 min. | 50%<br>10 min. | 95%<br>25 min. | 50%<br>8 min. | 95%<br>20 min. | 50%<br>12 min. | 95%<br>30 min. |  |  |
| 65%                    | 97%            | 60%            | 95%            | 44%           | 93%            | 44%            | 89%            |  |  |
| 61%                    | 96%            | 61%            | 97%            | 43%           | 92%            | 43%            | 89%            |  |  |
| 61%                    | 96%            | 60%            | 97%            | 44%           | 92%            | 44%            | 89%            |  |  |
| 58%                    | 96%            | 56%            | 97%            | 39%           | 89%            | 42%            | 88%            |  |  |