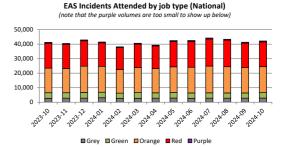

<sup>\*</sup> table above includes hear/treat volumes as well as 'other' incidents that don't fall into a category - therefore these totals won't match the sum of the pie charts below which are based on attended jobs only.

### EAS Incidents Attended by Job type (St John): 2023-11 to 2024-10

### EAS Incidents Attended by Job type (WFA): 2023-11 to 2024-10