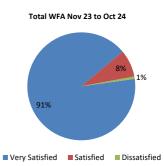

# 4. Improving customer experience

Surveyed patients reporting as very satisfied with service

| Hato Hone St John Ambulance |     | Wellington Free Ambulance |   |    |  |
|-----------------------------|-----|---------------------------|---|----|--|
| Aug-24 - Oct-24:            | 82% | Aug-24 - Oct-24:          | 9 | 1% |  |
| Last 12 months AVG:         | 84% | Last 12 months AVG:       | 9 | 1% |  |

Q14 How satisfied were you with your Wellington Free Ambulance experience (from the initial 111 call through to delivery at the next place of care)?