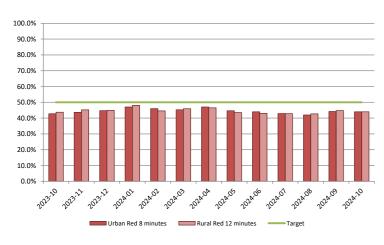

## 1. Response Times

|                               | Hato Hone St John Ambulance |                |                |                |               |                |                |                |  |  |
|-------------------------------|-----------------------------|----------------|----------------|----------------|---------------|----------------|----------------|----------------|--|--|
|                               | Purple Calls                |                |                |                | Red Calls     |                |                |                |  |  |
|                               | Url                         | ban            | Ru             | ral            | U             | rban           | Rural          |                |  |  |
| Target                        | 50%<br>6 min.               | 95%<br>12 min. | 50%<br>10 min. | 95%<br>25 min. | 50%<br>8 min. | 95%<br>20 min. | 50%<br>12 min. | 95%<br>30 min. |  |  |
| Oct-24                        | 63%                         | 96%            | 60%            | 95%            | 44%           | 94%            | 44%            | 89%            |  |  |
| 2024-25 YTD                   | 60%                         | 96%            | 60%            | 97%            | 43%           | 93%            | 43%            | 88%            |  |  |
| 12 Mths rolling (Nov23-Oct24) | 60%                         | 96%            | 60%            | 97%            | 45%           | 93%            | 45%            | 89%            |  |  |
| 12 Mths rolling (Nov22-Oct23) | 58%                         | 96%            | 56%            | 97%            | 40%           | 90%            | 42%            | 88%            |  |  |