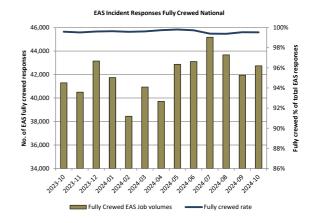

#### 3. Incident responses fully crewed

|                               | Hato Hone St John Amb |        |                          |    | National Performance |      |  |
|-------------------------------|-----------------------|--------|--------------------------|----|----------------------|------|--|
| Oct-24                        | 100%                  | Oct-24 | on Free Ambulance<br>99% | 00 | ct-24                | 100% |  |
| YTD:                          | 100%                  | YTD:   | 99%                      | YT | ΓD:                  | 99%  |  |
| 12 Mths rolling (Nov23-Oct24) | 100%                  |        | 99%                      |    |                      | 100% |  |
| 12 Mths rolling (Nov22-Oct23) | 100%                  |        | 98%                      |    |                      | 100% |  |