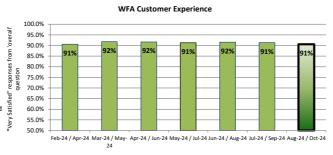

# 4. Improving customer experience

Surveyed patients reporting as very satisfied with service

| Hato Hone St John Ambulance |     | Wellington Free Ambulance |   |    |  |
|-----------------------------|-----|---------------------------|---|----|--|
| Aug-24 - Oct-24:            | 82% | Aug-24 - Oct-24:          | 9 | 1% |  |
| Last 12 months AVG:         | 84% | Last 12 months AVG:       | 9 | 1% |  |

Q14 How satisfied were you with your Wellington Free Ambulance experience (from the initial 111 call through to delivery at the next place of care)?