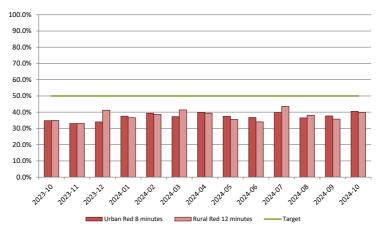

## 1. Response Times

|                               | Hato Hone St John Ambulance |                |                |                |               |                |                |                |  |  |
|-------------------------------|-----------------------------|----------------|----------------|----------------|---------------|----------------|----------------|----------------|--|--|
|                               | Purple Calls                |                |                |                | Red Calls     |                |                |                |  |  |
|                               | Url                         | ban            | Ru             | ral            | U             | rban           | Rural          |                |  |  |
| Target                        | 50%<br>6 min.               | 95%<br>12 min. | 50%<br>10 min. | 95%<br>25 min. | 50%<br>8 min. | 95%<br>20 min. | 50%<br>12 min. | 95%<br>30 min. |  |  |
| Oct-24                        | 63%                         | 96%            | 60%            | 95%            | 44%           | 94%            | 44%            | 89%            |  |  |
| 2024-25 YTD                   | 60%                         | 96%            | 60%            | 97%            | 43%           | 93%            | 43%            | 88%            |  |  |
| 12 Mths rolling (Nov23-Oct24) | 60%                         | 96%            | 60%            | 97%            | 45%           | 93%            | 45%            | 89%            |  |  |
| 12 Mths rolling (Nov22-Oct23) | 58%                         | 96%            | 56%            | 97%            | 40%           | 90%            | 42%            | 88%            |  |  |