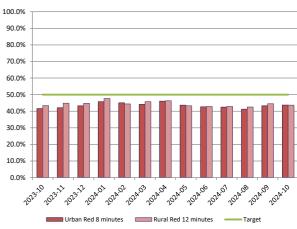

| Wellington Free Ambulance |                |                |                |               |                |                |                |  |  |
|---------------------------|----------------|----------------|----------------|---------------|----------------|----------------|----------------|--|--|
|                           | Purpl          | e Calls        | Red Calls      |               |                |                |                |  |  |
| Urban Rural               |                |                |                | Urban Rural   |                |                |                |  |  |
| 50%<br>6 min.             | 95%<br>12 min. | 50%<br>10 min. | 95%<br>25 min. | 50%<br>8 min. | 95%<br>20 min. | 50%<br>12 min. | 95%<br>30 min. |  |  |
| 76%                       | 100%           | 80%            | 100%           | 41%           | 85%            | 40%            | 92%            |  |  |
| 68%                       | 98%            | 73%            | 100%           | 39%           | 85%            | 39%            | 92%            |  |  |
| 62%                       | 95%            | 62%            | 97%            | 37%           | 84%            | 38%            | 91%            |  |  |
| 57%                       | 93%            | 57%            | 98%            | 35%           | 84%            | 37%            | 90%            |  |  |