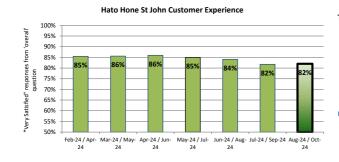

# 4. Improving customer experience

Surveyed patients reporting as very satisfied with service

| Hato Hone St John Ambulance |     | Wellington Free Ambulance |   |    |  |
|-----------------------------|-----|---------------------------|---|----|--|
| Aug-24 - Oct-24:            | 82% | Aug-24 - Oct-24:          | 9 | 1% |  |
| Last 12 months AVG:         | 84% | Last 12 months AVG:       | 9 | 1% |  |