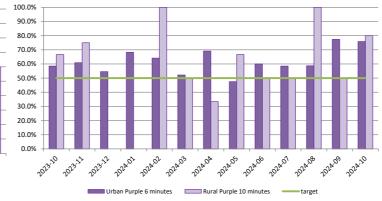

| Wellington Free Ambulance |                |                |                |               |                |                |                |  |  |
|---------------------------|----------------|----------------|----------------|---------------|----------------|----------------|----------------|--|--|
|                           | Purpl          | e Calls        | Red Calls      |               |                |                |                |  |  |
| Urban Rural               |                |                |                | Urban Rural   |                |                |                |  |  |
| 50%<br>6 min.             | 95%<br>12 min. | 50%<br>10 min. | 95%<br>25 min. | 50%<br>8 min. | 95%<br>20 min. | 50%<br>12 min. | 95%<br>30 min. |  |  |
| 76%                       | 100%           | 80%            | 100%           | 41%           | 85%            | 40%            | 92%            |  |  |
| 68%                       | 98%            | 73%            | 100%           | 39%           | 85%            | 39%            | 92%            |  |  |
| 62%                       | 95%            | 62%            | 97%            | 37%           | 84%            | 38%            | 91%            |  |  |
| 57%                       | 93%            | 57%            | 98%            | 35%           | 84%            | 37%            | 90%            |  |  |