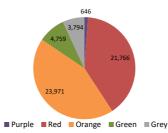

<sup>\*</sup> table above includes hear/treat volumes as well as 'other' incidents that don't fall into a category - therefore these totals won't match the sum of the pie charts below which are based on attended jobs only.

### EAS Incidents Attended by Job type (WFA): 2023-11 to 2024-10