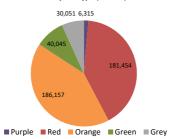

<sup>\*</sup> table above includes hear/treat volumes as well as 'other' incidents that don't fall into a category - therefore these totals won't match the sum of the pie charts below which are based on attended jobs only.

### EAS Incidents Attended by Job type (St John): 2023-11 to 2024-10