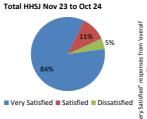

# 4. Improving customer experience

Surveyed patients reporting as very satisfied with service

| Hato Hone St John Ambulance |     | Wellington Free Ambulance |   |    |  |
|-----------------------------|-----|---------------------------|---|----|--|
| Aug-24 - Oct-24:            | 82% | Aug-24 - Oct-24:          | 9 | 1% |  |
| Last 12 months AVG:         | 84% | Last 12 months AVG:       | 9 | 1% |  |