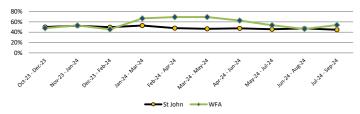

### 5. Improving clinical outcomes

Cardiac arrest - Return of spontaneous circulation (ROSC) sustained to arrival at hospital

| Rolling Quarter Starting | Eve | nts | ROS | SC | %   |     |
|--------------------------|-----|-----|-----|----|-----|-----|
| Rolling Quarter Starting |     |     |     |    |     |     |
| Oct-23 - Dec-23          | 134 | 23  | 67  | 11 | 50% | 48% |
| Nov-23 - Jan-24          | 126 | 17  | 66  | 9  | 52% | 53% |
| Dec-23 - Feb-24          | 127 | 11  | 63  | 5  | 50% | 45% |
| Jan-24 - Mar-24          | 142 | 9   | 75  | 6  | 53% | 67% |
| Feb-24 - Apr-24          | 136 | 13  | 65  | 9  | 48% | 69% |
| Mar-24 - May-24          | 138 | 13  | 64  | 9  | 46% | 69% |
| Apr-24 - Jun-24          | 133 | 16  | 63  | 10 | 47% | 63% |
| May-24 - Jul-24          | 136 | 15  | 62  | 8  | 46% | 53% |
| Jun-24 - Aug-24          | 129 | 13  | 61  | 6  | 47% | 46% |
| Jul-24 - Sep-24          | 123 | 13  | 55  | 7  | 45% | 54% |