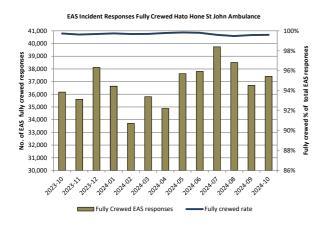

#### 3. Incident responses fully crewed

|                               | Hato Hone St John Amb |        |                          |    | National Performance |      |  |
|-------------------------------|-----------------------|--------|--------------------------|----|----------------------|------|--|
| Oct-24                        | 100%                  | Oct-24 | on Free Ambulance<br>99% | 00 | ct-24                | 100% |  |
| YTD:                          | 100%                  | YTD:   | 99%                      | YT | ΓD:                  | 99%  |  |
| 12 Mths rolling (Nov23-Oct24) | 100%                  |        | 99%                      |    |                      | 100% |  |
| 12 Mths rolling (Nov22-Oct23) | 100%                  |        | 98%                      |    |                      | 100% |  |