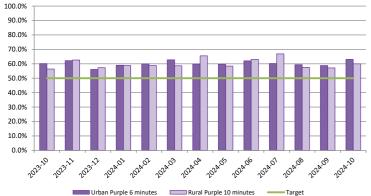

## 1. Response Times

|                               | Hato Hone St John Ambulance |                |                |                |               |                |                |                |  |  |
|-------------------------------|-----------------------------|----------------|----------------|----------------|---------------|----------------|----------------|----------------|--|--|
|                               | Purple Calls                |                |                |                | Red Calls     |                |                |                |  |  |
|                               | Url                         | ban            | Ru             | ral            | U             | rban           | Rural          |                |  |  |
| Target                        | 50%<br>6 min.               | 95%<br>12 min. | 50%<br>10 min. | 95%<br>25 min. | 50%<br>8 min. | 95%<br>20 min. | 50%<br>12 min. | 95%<br>30 min. |  |  |
| Oct-24                        | 63%                         | 96%            | 60%            | 95%            | 44%           | 94%            | 44%            | 89%            |  |  |
| 2024-25 YTD                   | 60%                         | 96%            | 60%            | 97%            | 43%           | 93%            | 43%            | 88%            |  |  |
| 12 Mths rolling (Nov23-Oct24) | 60%                         | 96%            | 60%            | 97%            | 45%           | 93%            | 45%            | 89%            |  |  |
| 12 Mths rolling (Nov22-Oct23) | 58%                         | 96%            | 56%            | 97%            | 40%           | 90%            | 42%            | 88%            |  |  |