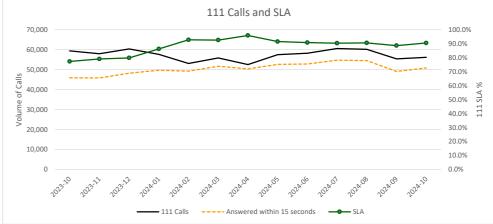

| ROS | SC | %   |     |
|--------------------------|-----|-----|-----|----|-----|-----|
| Rolling Quarter Starting |     |     |     |    |     |     |
| Oct-23 - Dec-23          | 134 | 23  | 67  | 11 | 50% | 48% |
| Nov-23 - Jan-24          | 126 | 17  | 66  | 9  | 52% | 53% |
| Dec-23 - Feb-24          | 127 | 11  | 63  | 5  | 50% | 45% |
| Jan-24 - Mar-24          | 142 | 9   | 75  | 6  | 53% | 67% |
| Feb-24 - Apr-24          | 136 | 13  | 65  | 9  | 48% | 69% |
| Mar-24 - May-24          | 138 | 13  | 64  | 9  | 46% | 69% |
| Apr-24 - Jun-24          | 133 | 16  | 63  | 10 | 47% | 63% |
| May-24 - Jul-24          | 136 | 15  | 62  | 8  | 46% | 53% |
| Jun-24 - Aug-24          | 129 | 13  | 61  | 6  | 47% | 46% |
| Jul-24 - Sep-24          | 123 | 13  | 55  | 7  | 45% | 54% |