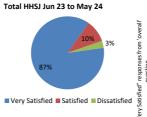

## Surveyed patients reporting as very satisfied with service

| Hato Hone St John Ambulance |     | Wellington Free Ambulance | ce      |
|-----------------------------|-----|---------------------------|---------|
| Mar-24 - May-24:            | 86% | Mar-24 - May-24:          | 24: 92% |
| Last 12 months AVG:         | 87% | Last 12 months AVG:       | /G: 89% |