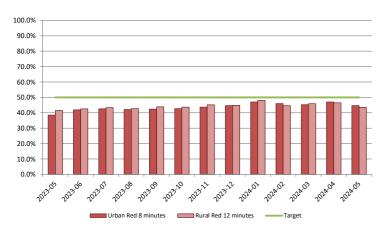

## 1. Response Times

|                               | Hato Hone St John Ambulance |                |                |                |               |                |                |                |
|-------------------------------|-----------------------------|----------------|----------------|----------------|---------------|----------------|----------------|----------------|
|                               |                             | Purple         | e Calls        |                | Red Calls     |                |                |                |
|                               | Url                         | ban            | Rural          |                | Urban         |                | Rural          |                |
| Target                        | 50%<br>6 min.               | 95%<br>12 min. | 50%<br>10 min. | 95%<br>25 min. | 50%<br>8 min. | 95%<br>20 min. | 50%<br>12 min. | 95%<br>30 min. |
| May-24                        | 60%                         | 93%            | 58%            | 98%            | 45%           | 93%            | 44%            | 89%            |
| 2023-24 YTD                   | 60%                         | 96%            | 58%            | 97%            | 44%           | 93%            | 45%            | 89%            |
| 12 Mths rolling (Jun23-May24) | 60%                         | 96%            | 59%            | 97%            | 44%           | 92%            | 45%            | 89%            |
| 12 Mths rolling (Jun22-May23) | 55%                         | 96%            | 55%            | 97%            | 37%           | 88%            | 42%            | 88%            |