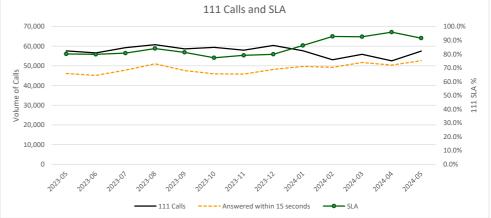

-|-----|--|
| Noming Quarter Starting  |     |        |    |      |     |     |  |
| May-23 - Jul-23          | 123 | 14     | 51 | 7    | 41% | 50% |  |
| Jun-23 - Aug-23          | 134 | 10     | 61 | 5    | 46% | 50% |  |
| Jul-23 - Sep-23          | 145 | 15     | 67 | 6    | 46% | 40% |  |
| Aug-23 - Oct-23          | 152 | 18     | 72 | 8    | 47% | 44% |  |
| Sep-23 - Nov-23          | 147 | 24     | 73 | 12   | 50% | 50% |  |
| Oct-23 - Dec-23          | 134 | 23     | 67 | 11   | 50% | 48% |  |
| Nov-23 - Jan-24          | 126 | 17     | 66 | 9    | 52% | 53% |  |
| Dec-23 - Feb-24          | 127 | 11     | 63 | 5    | 50% | 45% |  |
| Jan-24 - Mar-24          | 142 | 9      | 75 | 6    | 53% | 67% |  |
| Feb-24 - Apr-24          | 136 | 13     | 65 | 9    | 48% | 69% |  |