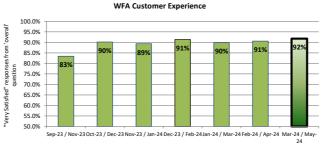

## Surveyed patients reporting as very satisfied with service

| Hato Hone St John Ambulance |     | Wellington Free Ambulance | ce      |
|-----------------------------|-----|---------------------------|---------|
| Mar-24 - May-24:            | 86% | Mar-24 - May-24:          | 24: 92% |
| Last 12 months AVG:         | 87% | Last 12 months AVG:       | /G: 89% |

Q14 How satisfied were you with your Wellington Free Ambulance experience (from the initial 111 call through to delivery at the next place of care)?