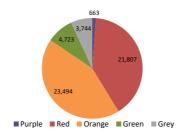

<sup>\*</sup> table above includes hear/treat volumes as well as 'other' incidents that don't fall into a category - therefore these totals won't match the sum of the pie charts below which are based on attended jobs only.

#### EAS Incidents Attended by Job type (St John): 2023-06 to 2024-05