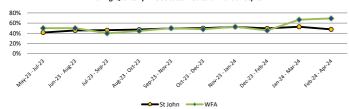

### Cardiac arrest - Return of spontaneous circulation (ROSC) sustained to arrival at hospital

| Rolling Quarter Starting | Eve | Events |    | ROSC |     | %   |  |
|--------------------------|-----|--------|----|------|-----|-----|--|
| Noming Quarter Starting  |     |        |    |      |     |     |  |
| May-23 - Jul-23          | 123 | 14     | 51 | 7    | 41% | 50% |  |
| Jun-23 - Aug-23          | 134 | 10     | 61 | 5    | 46% | 50% |  |
| Jul-23 - Sep-23          | 145 | 15     | 67 | 6    | 46% | 40% |  |
| Aug-23 - Oct-23          | 152 | 18     | 72 | 8    | 47% | 44% |  |
| Sep-23 - Nov-23          | 147 | 24     | 73 | 12   | 50% | 50% |  |
| Oct-23 - Dec-23          | 134 | 23     | 67 | 11   | 50% | 48% |  |
| Nov-23 - Jan-24          | 126 | 17     | 66 | 9    | 52% | 53% |  |
| Dec-23 - Feb-24          | 127 | 11     | 63 | 5    | 50% | 45% |  |
| Jan-24 - Mar-24          | 142 | 9      | 75 | 6    | 53% | 67% |  |
| Feb-24 - Apr-24          | 136 | 13     | 65 | 9    | 48% | 69% |  |