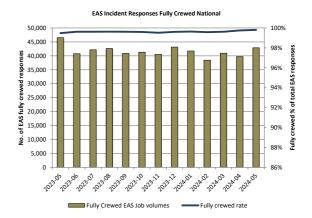

## 3. Incident responses fully crewed

|                               | Hato Hone St John Amb | Wellington Free Ambulance | National Performance |  |  |
|-------------------------------|-----------------------|---------------------------|----------------------|--|--|
| May-24                        | 100%                  | May-24 100%               | May-24 100%          |  |  |
| YTD:                          | 100%                  | YTD: 99%                  | YTD: 100%            |  |  |
| 12 Mths rolling (Jun23-May24) | 100%                  | 99%                       | 100%                 |  |  |
| 12 Mths rolling (Jun22-May23) | 100%                  | 98%                       | 100%                 |  |  |