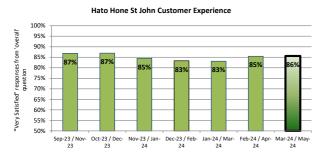

## Surveyed patients reporting as very satisfied with service

| Hato Hone St John Ambulance |     | Wellington Free Ambulance | ce      |
|-----------------------------|-----|---------------------------|---------|
| Mar-24 - May-24:            | 86% | Mar-24 - May-24:          | 24: 92% |
| Last 12 months AVG:         | 87% | Last 12 months AVG:       | /G: 89% |