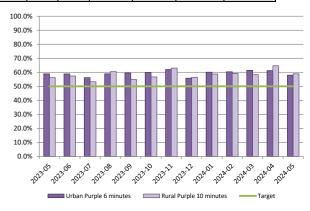

| National Performance |                |                |                |               |                |                |                |  |  |
|----------------------|----------------|----------------|----------------|---------------|----------------|----------------|----------------|--|--|
|                      | Purple         | Calls          |                |               | Re             | d Calls        |                |  |  |
| Url                  | ban            | Ru             | ıral           | Ur            | ban            | Ru             | ıral           |  |  |
| 50%<br>6 min.        | 95%<br>12 min. | 50%<br>10 min. | 95%<br>25 min. | 50%<br>8 min. | 95%<br>20 min. | 50%<br>12 min. | 95%<br>30 min. |  |  |
| 58%                  | 93%            | 59%            | 98%            | 44%           | 92%            | 43%            | 89%            |  |  |
| 59%                  | 96%            | 58%            | 97%            | 43%           | 91%            | 44%            | 89%            |  |  |
| 59%                  | 96%            | 58%            | 97%            | 43%           | 91%            | 44%            | 89%            |  |  |
| 56%                  | 95%            | 55%            | 97%            | 37%           | 88%            | 42%            | 88%            |  |  |