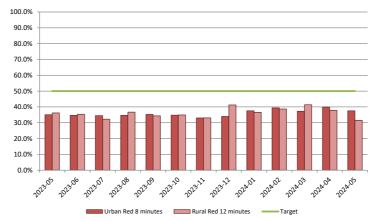

## 1. Response Times

|                               | Hato Hone St John Ambulance |                |                |                |               |                |                |                |
|-------------------------------|-----------------------------|----------------|----------------|----------------|---------------|----------------|----------------|----------------|
|                               |                             | Purple         | e Calls        |                | Red Calls     |                |                |                |
|                               | Url                         | ban            | Rural          |                | Urban         |                | Rural          |                |
| Target                        | 50%<br>6 min.               | 95%<br>12 min. | 50%<br>10 min. | 95%<br>25 min. | 50%<br>8 min. | 95%<br>20 min. | 50%<br>12 min. | 95%<br>30 min. |
| May-24                        | 60%                         | 93%            | 58%            | 98%            | 45%           | 93%            | 44%            | 89%            |
| 2023-24 YTD                   | 60%                         | 96%            | 58%            | 97%            | 44%           | 93%            | 45%            | 89%            |
| 12 Mths rolling (Jun23-May24) | 60%                         | 96%            | 59%            | 97%            | 44%           | 92%            | 45%            | 89%            |
| 12 Mths rolling (Jun22-May23) | 55%                         | 96%            | 55%            | 97%            | 37%           | 88%            | 42%            | 88%            |

| National Performance |                |                |                |               |                |                |                |  |  |
|----------------------|----------------|----------------|----------------|---------------|----------------|----------------|----------------|--|--|
|                      | Purple         | Calls          |                |               | Re             | d Calls        |                |  |  |
| Url                  | ban            | Ru             | ıral           | Ur            | ban            | Ru             | ıral           |  |  |
| 50%<br>6 min.        | 95%<br>12 min. | 50%<br>10 min. | 95%<br>25 min. | 50%<br>8 min. | 95%<br>20 min. | 50%<br>12 min. | 95%<br>30 min. |  |  |
| 58%                  | 93%            | 59%            | 98%            | 44%           | 92%            | 43%            | 89%            |  |  |
| 59%                  | 96%            | 58%            | 97%            | 43%           | 91%            | 44%            | 89%            |  |  |
| 59%                  | 96%            | 58%            | 97%            | 43%           | 91%            | 44%            | 89%            |  |  |
| 56%                  | 95%            | 55%            | 97%            | 37%           | 88%            | 42%            | 88%            |  |  |