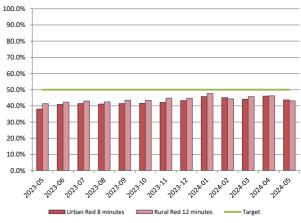

| ] | Wellington Free Ambulance |                |                |                |               |                |                |                |  |  |
|---|---------------------------|----------------|----------------|----------------|---------------|----------------|----------------|----------------|--|--|
|   |                           | Purpl          | e Calls        |                | Red Calls     |                |                |                |  |  |
|   | Urb                       | Urban Rural    |                | Urban          |               | Rural          |                |                |  |  |
|   | 50%<br>6 min.             | 95%<br>12 min. | 50%<br>10 min. | 95%<br>25 min. | 50%<br>8 min. | 95%<br>20 min. | 50%<br>12 min. | 95%<br>30 min. |  |  |
|   | 47%                       | 95%            | 67%            | 100%           | 38%           | 84%            | 32%            | 89%            |  |  |
|   | 58%                       | 93%            | 55%            | 98%            | 36%           | 83%            | 36%            | 90%            |  |  |
|   | 58%                       | 93%            | 51%            | 98%            | 36%           | 83%            | 36%            | 90%            |  |  |
|   | 57%                       | 92%            | 66%            | 93%            | 36%           | 84%            | 40%            | 92%            |  |  |