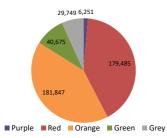

<sup>\*</sup> table above includes hear/treat volumes as well as 'other' incidents that don't fall into a category - therefore these totals won't match the sum of the pie charts below which are based on attended jobs only.

#### EAS Incidents Attended by Job type (St John): 2023-06 to 2024-05