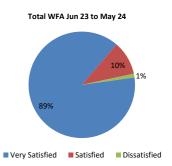

## Surveyed patients reporting as very satisfied with service

| Hato Hone St John Ambulance |     | Wellington Free Ambulance | ce      |
|-----------------------------|-----|---------------------------|---------|
| Mar-24 - May-24:            | 86% | Mar-24 - May-24:          | 24: 92% |
| Last 12 months AVG:         | 87% | Last 12 months AVG:       | /G: 89% |

Q14 How satisfied were you with your Wellington Free Ambulance experience (from the initial 111 call through to delivery at the next place of care)?