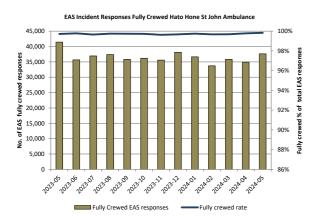

## 3. Incident responses fully crewed

|                               | Hato Hone St John Amb | Wellington Free Ambulance | National Performance |  |  |
|-------------------------------|-----------------------|---------------------------|----------------------|--|--|
| May-24                        | 100%                  | May-24 100%               | May-24 100%          |  |  |
| YTD:                          | 100%                  | YTD: 99%                  | YTD: 100%            |  |  |
| 12 Mths rolling (Jun23-May24) | 100%                  | 99%                       | 100%                 |  |  |
| 12 Mths rolling (Jun22-May23) | 100%                  | 98%                       | 100%                 |  |  |