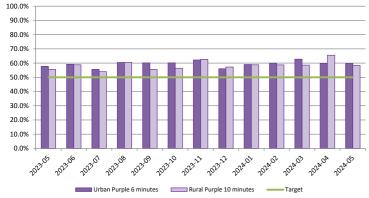

## 1. Response Times

|                               | Hato Hone St John Ambulance |                |                |                |               |                |                |                |
|-------------------------------|-----------------------------|----------------|----------------|----------------|---------------|----------------|----------------|----------------|
|                               |                             | Purple         | e Calls        |                | Red Calls     |                |                |                |
|                               | Url                         | ban            | Rural          |                | Urban         |                | Rural          |                |
| Target                        | 50%<br>6 min.               | 95%<br>12 min. | 50%<br>10 min. | 95%<br>25 min. | 50%<br>8 min. | 95%<br>20 min. | 50%<br>12 min. | 95%<br>30 min. |
| May-24                        | 60%                         | 93%            | 58%            | 98%            | 45%           | 93%            | 44%            | 89%            |
| 2023-24 YTD                   | 60%                         | 96%            | 58%            | 97%            | 44%           | 93%            | 45%            | 89%            |
| 12 Mths rolling (Jun23-May24) | 60%                         | 96%            | 59%            | 97%            | 44%           | 92%            | 45%            | 89%            |
| 12 Mths rolling (Jun22-May23) | 55%                         | 96%            | 55%            | 97%            | 37%           | 88%            | 42%            | 88%            |