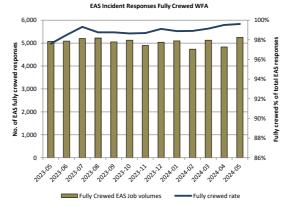

## 3. Incident responses fully crewed

|                               | Hato Hone St John Amb | Wellington Free Ambulance | National Performance |  |  |
|-------------------------------|-----------------------|---------------------------|----------------------|--|--|
| May-24                        | 100%                  | May-24 100%               | May-24 100%          |  |  |
| YTD:                          | 100%                  | YTD: 99%                  | YTD: 100%            |  |  |
| 12 Mths rolling (Jun23-May24) | 100%                  | 99%                       | 100%                 |  |  |
| 12 Mths rolling (Jun22-May23) | 100%                  | 98%                       | 100%                 |  |  |