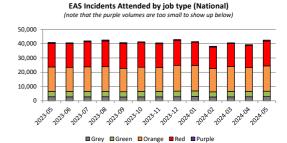

| National Performance |                |                |                |               |                |                |                |  |  |
|----------------------|----------------|----------------|----------------|---------------|----------------|----------------|----------------|--|--|
|                      | Purple         | Calls          |                |               | Re             | d Calls        |                |  |  |
| Url                  | ban            | Ru             | ıral           | Ur            | ban            | Ru             | ıral           |  |  |
| 50%<br>6 min.        | 95%<br>12 min. | 50%<br>10 min. | 95%<br>25 min. | 50%<br>8 min. | 95%<br>20 min. | 50%<br>12 min. | 95%<br>30 min. |  |  |
| 58%                  | 93%            | 59%            | 98%            | 44%           | 92%            | 43%            | 89%            |  |  |
| 59%                  | 96%            | 58%            | 97%            | 43%           | 91%            | 44%            | 89%            |  |  |
| 59%                  | 96%            | 58%            | 97%            | 43%           | 91%            | 44%            | 89%            |  |  |
| 56%                  | 95%            | 55%            | 97%            | 37%           | 88%            | 42%            | 88%            |  |  |

#### 2. Total number of Incidents

|                               | Hato Hone St John Amb | Wellington Free Ambulance | National Performance |  |  |
|-------------------------------|-----------------------|---------------------------|----------------------|--|--|
| May-24                        | 46,018                | May-24 6,000              | May-24 52,018        |  |  |
| YTD:                          | 494,120               | YTD: 63,798               | YTD: 557,918         |  |  |
| 12 Mths rolling (Jun23-May24) | 538,279               | 69,610                    | 607,889              |  |  |
| 12 Mths rolling (Jun22-May23) | 527,637               | 68,819                    | 596,456              |  |  |