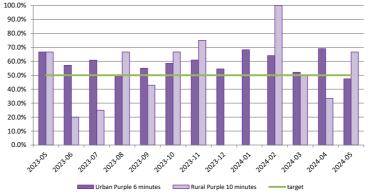

| ] | Wellington Free Ambulance |                |                |                |               |                |                |                |  |  |
|---|---------------------------|----------------|----------------|----------------|---------------|----------------|----------------|----------------|--|--|
|   |                           | Purpl          | e Calls        |                | Red Calls     |                |                |                |  |  |
|   | Urb                       | Urban Rural    |                | Urban          |               | Rural          |                |                |  |  |
|   | 50%<br>6 min.             | 95%<br>12 min. | 50%<br>10 min. | 95%<br>25 min. | 50%<br>8 min. | 95%<br>20 min. | 50%<br>12 min. | 95%<br>30 min. |  |  |
|   | 47%                       | 95%            | 67%            | 100%           | 38%           | 84%            | 32%            | 89%            |  |  |
|   | 58%                       | 93%            | 55%            | 98%            | 36%           | 83%            | 36%            | 90%            |  |  |
|   | 58%                       | 93%            | 51%            | 98%            | 36%           | 83%            | 36%            | 90%            |  |  |
|   | 57%                       | 92%            | 66%            | 93%            | 36%           | 84%            | 40%            | 92%            |  |  |