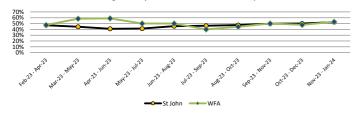

# Surveyed patients reporting as very satisfied with service

| Hato Hone St John Ambulance |            | Wellington Free Ambulance |     |  |
|-----------------------------|------------|---------------------------|-----|--|
| Dec-23 - Feb-24:            | 83%<br>87% | Dec-23 - Feb-24:          | 91% |  |
| Last 12 months AVG:         | 87%        | Last 12 months AVG:       | 88% |  |

Q14 How satisfied were you with your Wellington Free Ambulance experience (from the initial 111 call through to delivery at the next place of care)?