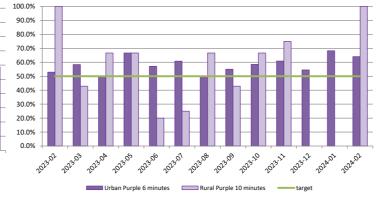

| Wellington Free Ambulance |                |                |                |               |                |                |                |  |
|---------------------------|----------------|----------------|----------------|---------------|----------------|----------------|----------------|--|
|                           | Purpl          | e Calls        |                | Red Calls     |                |                |                |  |
| Urban Rural               |                | Urban          |                | Rural         |                |                |                |  |
| 50%<br>6 min.             | 95%<br>12 min. | 50%<br>10 min. | 95%<br>25 min. | 50%<br>8 min. | 95%<br>20 min. | 50%<br>12 min. | 95%<br>30 min. |  |
| 64%                       | 90%            | 100%           | 100%           | 39%           | 85%            | 39%            | 92%            |  |
| 58%                       | 94%            | 54%            | 100%           | 35%           | 83%            | 36%            | 90%            |  |
| 58%                       | 93%            | 52%            | 98%            | 35%           | 83%            | 37%            | 90%            |  |
| 56%                       | 93%            | 71%            | 94%            | 37%           | 85%            | 42%            | 93%            |  |