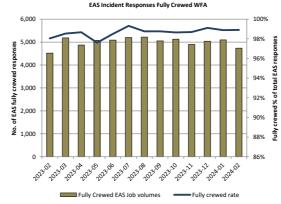

## 3. Incident responses fully crewed

|                               | Hato Hone St John Amb | Wellington Free Ambulance | National Performance |  |  |
|-------------------------------|-----------------------|---------------------------|----------------------|--|--|
| Feb-24                        | 100%                  | Feb-24 99%                | Feb-24 100%          |  |  |
| YTD:                          | 100%                  | YTD: 99%                  | YTD: 100%            |  |  |
| 12 Mths rolling (Mar23-Feb24) | 100%                  | 99%                       | 100%                 |  |  |
| 12 Mths rolling (Mar22-Feb23) | 100%                  | 98%                       | 100%                 |  |  |