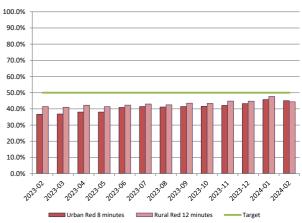

| Wellington Free Ambulance |                |                |                |               |                |                |                |  |
|---------------------------|----------------|----------------|----------------|---------------|----------------|----------------|----------------|--|
|                           | Purpl          | e Calls        |                | Red Calls     |                |                |                |  |
| Urban Rural               |                | Urban          |                | Rural         |                |                |                |  |
| 50%<br>6 min.             | 95%<br>12 min. | 50%<br>10 min. | 95%<br>25 min. | 50%<br>8 min. | 95%<br>20 min. | 50%<br>12 min. | 95%<br>30 min. |  |
| 64%                       | 90%            | 100%           | 100%           | 39%           | 85%            | 39%            | 92%            |  |
| 58%                       | 94%            | 54%            | 100%           | 35%           | 83%            | 36%            | 90%            |  |
| 58%                       | 93%            | 52%            | 98%            | 35%           | 83%            | 37%            | 90%            |  |
| 56%                       | 93%            | 71%            | 94%            | 37%           | 85%            | 42%            | 93%            |  |

| National Performance |                   |                |                |               |                |                |                |  |  |
|----------------------|-------------------|----------------|----------------|---------------|----------------|----------------|----------------|--|--|
|                      | Purple            | Calls          |                | Red Calls     |                |                |                |  |  |
| Url                  | Urban Rural Urban |                |                |               | ban            | Rural          |                |  |  |
| 50%<br>6 min.        | 95%<br>12 min.    | 50%<br>10 min. | 95%<br>25 min. | 50%<br>8 min. | 95%<br>20 min. | 50%<br>12 min. | 95%<br>30 min. |  |  |
| 60%                  | 96%               | 59%            | 95%            | 45%           | 92%            | 44%            | 90%            |  |  |
| 59%                  | 96%               | 58%            | 97%            | 43%           | 91%            | 44%            | 89%            |  |  |
| 59%                  | 96%               | 57%            | 97%            | 41%           | 90%            | 43%            | 88%            |  |  |
| 53%                  | 94%               | 55%            | 97%            | 37%           | 88%            | 42%            | 88%            |  |  |