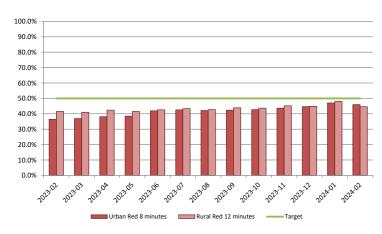

## 1. Response Times

|                               | Hato Hone St John Ambulance |                |                |                |               |                |                |                |  |
|-------------------------------|-----------------------------|----------------|----------------|----------------|---------------|----------------|----------------|----------------|--|
|                               |                             | Purple         | e Calls        |                | Red Calls     |                |                |                |  |
|                               | Url                         | ban            | Ru             | ıral           | U             | rban           | Rural          |                |  |
| Target                        | 50%<br>6 min.               | 95%<br>12 min. | 50%<br>10 min. | 95%<br>25 min. | 50%<br>8 min. | 95%<br>20 min. | 50%<br>12 min. | 95%<br>30 min. |  |
| Feb-24                        | 60%                         | 96%            | 59%            | 95%            | 46%           | 93%            | 45%            | 89%            |  |
| 2023-24 YTD                   | 59%                         | 96%            | 58%            | 97%            | 44%           | 92%            | 45%            | 89%            |  |
| 12 Mths rolling (Mar23-Feb24) | 59%                         | 96%            | 57%            | 97%            | 42%           | 91%            | 44%            | 88%            |  |
| 12 Mths rolling (Mar22-Feb23) | 53%                         | 95%            | 54%            | 97%            | 37%           | 89%            | 42%            | 88%            |  |

| National Performance |                   |                |                |               |                |                |                |  |  |
|----------------------|-------------------|----------------|----------------|---------------|----------------|----------------|----------------|--|--|
|                      | Purple            | Calls          |                | Red Calls     |                |                |                |  |  |
| Url                  | Urban Rural Urban |                |                |               | ban            | Rural          |                |  |  |
| 50%<br>6 min.        | 95%<br>12 min.    | 50%<br>10 min. | 95%<br>25 min. | 50%<br>8 min. | 95%<br>20 min. | 50%<br>12 min. | 95%<br>30 min. |  |  |
| 60%                  | 96%               | 59%            | 95%            | 45%           | 92%            | 44%            | 90%            |  |  |
| 59%                  | 96%               | 58%            | 97%            | 43%           | 91%            | 44%            | 89%            |  |  |
| 59%                  | 96%               | 57%            | 97%            | 41%           | 90%            | 43%            | 88%            |  |  |
| 53%                  | 94%               | 55%            | 97%            | 37%           | 88%            | 42%            | 88%            |  |  |