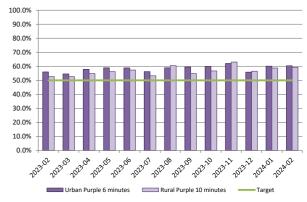

| National Performance |                   |                |                |               |                |                |                |  |  |
|----------------------|-------------------|----------------|----------------|---------------|----------------|----------------|----------------|--|--|
|                      | Purple            | Calls          |                | Red Calls     |                |                |                |  |  |
| Url                  | Urban Rural Urban |                |                |               | ban            | Rural          |                |  |  |
| 50%<br>6 min.        | 95%<br>12 min.    | 50%<br>10 min. | 95%<br>25 min. | 50%<br>8 min. | 95%<br>20 min. | 50%<br>12 min. | 95%<br>30 min. |  |  |
| 60%                  | 96%               | 59%            | 95%            | 45%           | 92%            | 44%            | 90%            |  |  |
| 59%                  | 96%               | 58%            | 97%            | 43%           | 91%            | 44%            | 89%            |  |  |
| 59%                  | 96%               | 57%            | 97%            | 41%           | 90%            | 43%            | 88%            |  |  |
| 53%                  | 94%               | 55%            | 97%            | 37%           | 88%            | 42%            | 88%            |  |  |