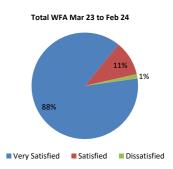

# Surveyed patients reporting as very satisfied with service

| Hato Hone St John Ambulance |            | Wellington Free Ambulance |     |  |
|-----------------------------|------------|---------------------------|-----|--|
| Dec-23 - Feb-24:            | 83%<br>87% | Dec-23 - Feb-24:          | 91% |  |
| Last 12 months AVG:         | 87%        | Last 12 months AVG:       | 88% |  |