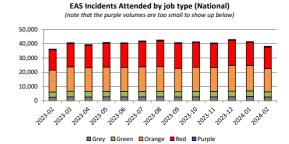

<sup>\*</sup> table above includes hear/treat volumes as well as 'other' incidents that don't fall into a category - therefore these totals won't match the sum of the pie charts below which are based on attended jobs only.