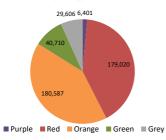

<sup>\*</sup> table above includes hear/treat volumes as well as 'other' incidents that don't fall into a category - therefore these totals won't match the sum of the pie charts below which are based on attended jobs only.

### EAS Incidents Attended by Job type (St John): 2023-03 to 2024-02