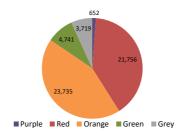

<sup>\*</sup> table above includes hear/treat volumes as well as 'other' incidents that don't fall into a category - therefore these totals won't match the sum of the pie charts below which are based on attended jobs only.

### EAS Incidents Attended by Job type (WFA): 2023-03 to 2024-02