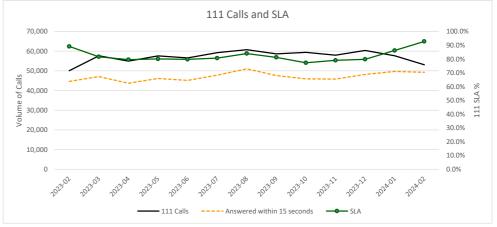

|        |    |      |     |     |  |
| Feb-23 - Apr-23          | 138 | 19     | 65 | 9    | 47% | 47% |  |
| Mar-23 - May-23          | 135 | 24     | 60 | 14   | 44% | 58% |  |
| Apr-23 - Jun-23          | 122 | 17     | 50 | 10   | 41% | 59% |  |
| May-23 - Jul-23          | 123 | 14     | 51 | 7    | 41% | 50% |  |
| Jun-23 - Aug-23          | 134 | 10     | 61 | 5    | 46% | 50% |  |
| Jul-23 - Sep-23          | 145 | 15     | 67 | 6    | 46% | 40% |  |
| Aug-23 - Oct-23          | 152 | 18     | 72 | 8    | 47% | 44% |  |
| Sep-23 - Nov-23          | 147 | 24     | 73 | 12   | 50% | 50% |  |
| Oct-23 - Dec-23          | 134 | 23     | 67 | 11   | 50% | 48% |  |
| Nov-23 - Jan-24          | 126 | 17     | 66 | 9    | 52% | 53% |  |





# 6. 111 Calls Answered within 15 seconds