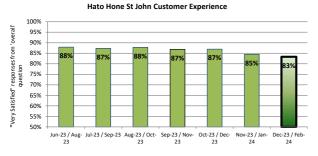

# Surveyed patients reporting as very satisfied with service

| Hato Hone St John Ambulance |            | Wellington Free Ambulance |     |  |
|-----------------------------|------------|---------------------------|-----|--|
| Dec-23 - Feb-24:            | 83%<br>87% | Dec-23 - Feb-24:          | 91% |  |
| Last 12 months AVG:         | 87%        | Last 12 months AVG:       | 88% |  |