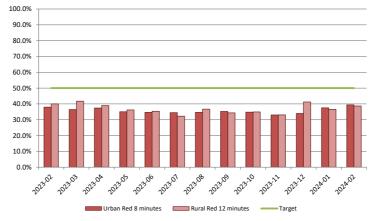

## 1. Response Times

|                               | Hato Hone St John Ambulance |                |                |                |               |                |                |                |  |
|-------------------------------|-----------------------------|----------------|----------------|----------------|---------------|----------------|----------------|----------------|--|
|                               |                             | Purple         | e Calls        |                | Red Calls     |                |                |                |  |
|                               | Url                         | ban            | Ru             | ıral           | U             | rban           | Rural          |                |  |
| Target                        | 50%<br>6 min.               | 95%<br>12 min. | 50%<br>10 min. | 95%<br>25 min. | 50%<br>8 min. | 95%<br>20 min. | 50%<br>12 min. | 95%<br>30 min. |  |
| Feb-24                        | 60%                         | 96%            | 59%            | 95%            | 46%           | 93%            | 45%            | 89%            |  |
| 2023-24 YTD                   | 59%                         | 96%            | 58%            | 97%            | 44%           | 92%            | 45%            | 89%            |  |
| 12 Mths rolling (Mar23-Feb24) | 59%                         | 96%            | 57%            | 97%            | 42%           | 91%            | 44%            | 88%            |  |
| 12 Mths rolling (Mar22-Feb23) | 53%                         | 95%            | 54%            | 97%            | 37%           | 89%            | 42%            | 88%            |  |

| National Performance |                   |                |                |               |                |                |                |  |  |
|----------------------|-------------------|----------------|----------------|---------------|----------------|----------------|----------------|--|--|
|                      | Purple            | Calls          |                | Red Calls     |                |                |                |  |  |
| Url                  | Urban Rural Urban |                |                |               | ban            | Rural          |                |  |  |
| 50%<br>6 min.        | 95%<br>12 min.    | 50%<br>10 min. | 95%<br>25 min. | 50%<br>8 min. | 95%<br>20 min. | 50%<br>12 min. | 95%<br>30 min. |  |  |
| 60%                  | 96%               | 59%            | 95%            | 45%           | 92%            | 44%            | 90%            |  |  |
| 59%                  | 96%               | 58%            | 97%            | 43%           | 91%            | 44%            | 89%            |  |  |
| 59%                  | 96%               | 57%            | 97%            | 41%           | 90%            | 43%            | 88%            |  |  |
| 53%                  | 94%               | 55%            | 97%            | 37%           | 88%            | 42%            | 88%            |  |  |