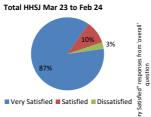

# 4. Improving customer experience

# Surveyed patients reporting as very satisfied with service

| Hato Hone St John Ambulance |            | Wellington Free Ambulance |     |  |
|-----------------------------|------------|---------------------------|-----|--|
| Dec-23 - Feb-24:            | 83%<br>87% | Dec-23 - Feb-24:          | 91% |  |
| Last 12 months AVG:         | 87%        | Last 12 months AVG:       | 88% |  |

Q14 How satisfied were you with your Wellington Free Ambulance experience (from the initial 111 call through to delivery at the next place of care)?