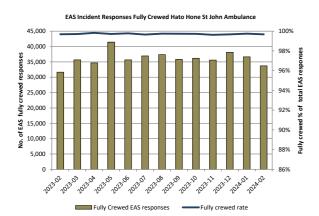

## 3. Incident responses fully crewed

|                               | Hato Hone St John Amb | Wellington Free Ambulance | National Performance |  |  |
|-------------------------------|-----------------------|---------------------------|----------------------|--|--|
| Feb-24                        | 100%                  | Feb-24 99%                | Feb-24 100%          |  |  |
| YTD:                          | 100%                  | YTD: 99%                  | YTD: 100%            |  |  |
| 12 Mths rolling (Mar23-Feb24) | 100%                  | 99%                       | 100%                 |  |  |
| 12 Mths rolling (Mar22-Feb23) | 100%                  | 98%                       | 100%                 |  |  |