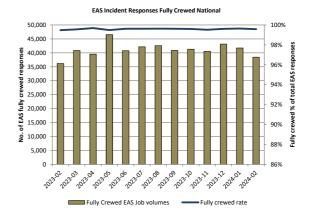

## 3. Incident responses fully crewed

|                               | Hato Hone St John Amb | Wellington Free Ambulance | National Performance |  |  |
|-------------------------------|-----------------------|---------------------------|----------------------|--|--|
| Feb-24                        | 100%                  | Feb-24 99%                | Feb-24 100%          |  |  |
| YTD:                          | 100%                  | YTD: 99%                  | YTD: 100%            |  |  |
| 12 Mths rolling (Mar23-Feb24) | 100%                  | 99%                       | 100%                 |  |  |
| 12 Mths rolling (Mar22-Feb23) | 100%                  | 98%                       | 100%                 |  |  |