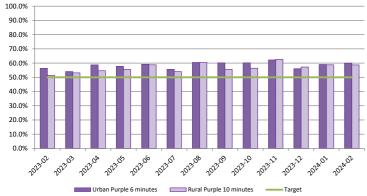

## 1. Response Times

|                               | Hato Hone St John Ambulance |                |                |                |               |                |                |                |  |
|-------------------------------|-----------------------------|----------------|----------------|----------------|---------------|----------------|----------------|----------------|--|
|                               |                             | Purple         | e Calls        |                | Red Calls     |                |                |                |  |
|                               | Url                         | ban            | Ru             | ıral           | U             | rban           | Rural          |                |  |
| Target                        | 50%<br>6 min.               | 95%<br>12 min. | 50%<br>10 min. | 95%<br>25 min. | 50%<br>8 min. | 95%<br>20 min. | 50%<br>12 min. | 95%<br>30 min. |  |
| Feb-24                        | 60%                         | 96%            | 59%            | 95%            | 46%           | 93%            | 45%            | 89%            |  |
| 2023-24 YTD                   | 59%                         | 96%            | 58%            | 97%            | 44%           | 92%            | 45%            | 89%            |  |
| 12 Mths rolling (Mar23-Feb24) | 59%                         | 96%            | 57%            | 97%            | 42%           | 91%            | 44%            | 88%            |  |
| 12 Mths rolling (Mar22-Feb23) | 53%                         | 95%            | 54%            | 97%            | 37%           | 89%            | 42%            | 88%            |  |