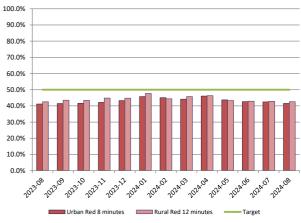

| Ì | Wellington Free Ambulance |                |                |                |               |                |                |                |
|---|---------------------------|----------------|----------------|----------------|---------------|----------------|----------------|----------------|
|   |                           | Purpl          | Red Calls      |                |               |                |                |                |
|   | Urban Rural               |                | Url            | ban            | Rural         |                |                |                |
|   | 50%<br>6 min.             | 95%<br>12 min. | 50%<br>10 min. | 95%<br>25 min. | 50%<br>8 min. | 95%<br>20 min. | 50%<br>12 min. | 95%<br>30 min. |
|   | 45%                       | 91%            | 50%            | 100%           | 38%           | 88%            | 39%            | 91%            |
|   | 53%                       | 93%            | 50%            | 100%           | 39%           | 86%            | 41%            | 93%            |
|   | 58%                       | 93%            | 56%            | 98%            | 37%           | 84%            | 38%            | 90%            |
|   | 57%                       | 93%            | 56%            | 96%            | 36%           | 84%            | 38%            | 91%            |