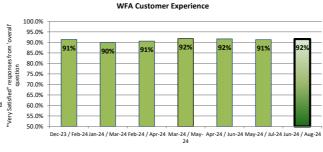

# Surveyed patients reporting as very satisfied with service

| Hato Hone St John Ambulance |     | Wellington Free Ambulance | ce      |  |
|-----------------------------|-----|---------------------------|---------|--|
| Jun-24 - Aug-24:            | 84% | Jun-24 - Aug-24:          | 24: 92% |  |
| Last 12 months AVG:         | 86% | Last 12 months AVG:       |         |  |