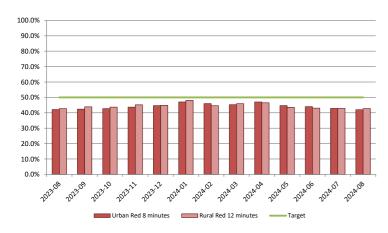

# 1. Response Times

|                               | Hato Hone St John Ambulance |                |                |                |               |                |                |                |
|-------------------------------|-----------------------------|----------------|----------------|----------------|---------------|----------------|----------------|----------------|
|                               |                             | Purpl          | e Calls        |                | Red Calls     |                |                |                |
|                               | Ur                          | ban            | Ru             | ıral           | U             | rban           | Rural          |                |
| Target                        | 50%<br>6 min.               | 95%<br>12 min. | 50%<br>10 min. | 95%<br>25 min. | 50%<br>8 min. | 95%<br>20 min. | 50%<br>12 min. | 95%<br>30 min. |
| Aug-24                        | 59%                         | 96%            | 58%            | 96%            | 42%           | 93%            | 43%            | 88%            |
| 2024-25 YTD                   | 60%                         | 96%            | 62%            | 97%            | 42%           | 93%            | 43%            | 88%            |
| 12 Mths rolling (Sep23-Aug24) | 60%                         | 96%            | 60%            | 97%            | 44%           | 93%            | 45%            | 89%            |
| 12 Mths rolling (Sep22-Aug23) | 57%                         | 96%            | 56%            | 97%            | 39%           | 89%            | 42%            | 88%            |

| National Performance   |                |                |                |               |                |                |                |  |
|------------------------|----------------|----------------|----------------|---------------|----------------|----------------|----------------|--|
| Purple Calls Red Calls |                |                |                |               |                |                |                |  |
| Url                    | ban            | Rural Urban Ru |                |               |                | ural           |                |  |
| 50%<br>6 min.          | 95%<br>12 min. | 50%<br>10 min. | 95%<br>25 min. | 50%<br>8 min. | 95%<br>20 min. | 50%<br>12 min. | 95%<br>30 min. |  |
| 58%                    | 96%            | 57%            | 96%            | 42%           | 93%            | 43%            | 88%            |  |
| 59%                    | 96%            | 62%            | 97%            | 42%           | 92%            | 43%            | 88%            |  |
| 60%                    | 96%            | 60%            | 97%            | 43%           | 92%            | 44%            | 89%            |  |
| 57%                    | 96%            | 56%            | 97%            | 38%           | 89%            | 42%            | 88%            |  |