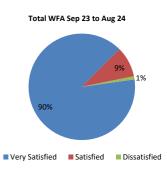

<sup>\*</sup> table above includes hear/treat volumes as well as 'other' incidents that don't fall into a category - therefore these totals won't match the sum of the pie charts below which are based on attended jobs only.