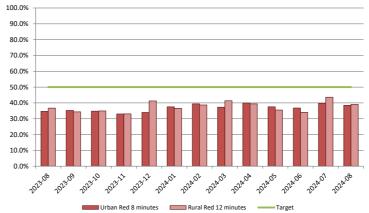

# 1. Response Times

|                               | Hato Hone St John Ambulance |                |                |                |               |                |                |                |
|-------------------------------|-----------------------------|----------------|----------------|----------------|---------------|----------------|----------------|----------------|
|                               |                             | Purpl          | e Calls        |                | Red Calls     |                |                |                |
|                               | Ur                          | ban            | Ru             | ıral           | U             | rban           | Rural          |                |
| Target                        | 50%<br>6 min.               | 95%<br>12 min. | 50%<br>10 min. | 95%<br>25 min. | 50%<br>8 min. | 95%<br>20 min. | 50%<br>12 min. | 95%<br>30 min. |
| Aug-24                        | 59%                         | 96%            | 58%            | 96%            | 42%           | 93%            | 43%            | 88%            |
| 2024-25 YTD                   | 60%                         | 96%            | 62%            | 97%            | 42%           | 93%            | 43%            | 88%            |
| 12 Mths rolling (Sep23-Aug24) | 60%                         | 96%            | 60%            | 97%            | 44%           | 93%            | 45%            | 89%            |
| 12 Mths rolling (Sep22-Aug23) | 57%                         | 96%            | 56%            | 97%            | 39%           | 89%            | 42%            | 88%            |