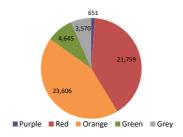

<sup>\*</sup> table above includes hear/treat volumes as well as 'other' incidents that don't fall into a category - therefore these totals won't match the sum of the pie charts below which are based on attended jobs only.

## EAS Incidents Attended by Job type (St John): 2023-09 to 2024-08