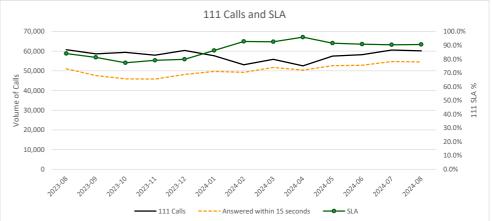

|        |    |      |     |     |  |
| Aug-23 - Oct-23          | 152 | 18     | 72 | 8    | 47% | 44% |  |
| Sep-23 - Nov-23          | 147 | 24     | 73 | 12   | 50% | 50% |  |
| Oct-23 - Dec-23          | 134 | 23     | 67 | 11   | 50% | 48% |  |
| Nov-23 - Jan-24          | 126 | 17     | 66 | 9    | 52% | 53% |  |
| Dec-23 - Feb-24          | 127 | 11     | 63 | 5    | 50% | 45% |  |
| Jan-24 - Mar-24          | 142 | 9      | 75 | 6    | 53% | 67% |  |
| Feb-24 - Apr-24          | 136 | 13     | 65 | 9    | 48% | 69% |  |
| Mar-24 - May-24          | 138 | 13     | 64 | 9    | 46% | 69% |  |
| Apr-24 - Jun-24          | 133 | 16     | 63 | 10   | 47% | 63% |  |
| May-24 - Jul-24          | 136 | 15     | 62 | 8    | 46% | 53% |  |





## 6. 111 Calls Answered within 15 seconds