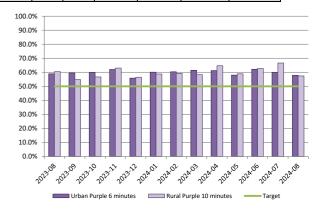

# 1. Response Times

|                               | Hato Hone St John Ambulance |                |                |                |               |                |                |                |
|-------------------------------|-----------------------------|----------------|----------------|----------------|---------------|----------------|----------------|----------------|
|                               |                             | Purpl          | e Calls        |                | Red Calls     |                |                |                |
|                               | Ur                          | ban            | Ru             | ıral           | U             | rban           | Rural          |                |
| Target                        | 50%<br>6 min.               | 95%<br>12 min. | 50%<br>10 min. | 95%<br>25 min. | 50%<br>8 min. | 95%<br>20 min. | 50%<br>12 min. | 95%<br>30 min. |
| Aug-24                        | 59%                         | 96%            | 58%            | 96%            | 42%           | 93%            | 43%            | 88%            |
| 2024-25 YTD                   | 60%                         | 96%            | 62%            | 97%            | 42%           | 93%            | 43%            | 88%            |
| 12 Mths rolling (Sep23-Aug24) | 60%                         | 96%            | 60%            | 97%            | 44%           | 93%            | 45%            | 89%            |
| 12 Mths rolling (Sep22-Aug23) | 57%                         | 96%            | 56%            | 97%            | 39%           | 89%            | 42%            | 88%            |

| National Performance   |                |                |                |               |                |                |                |  |
|------------------------|----------------|----------------|----------------|---------------|----------------|----------------|----------------|--|
| Purple Calls Red Calls |                |                |                |               |                |                |                |  |
| Url                    | ban            | Rural Urban Ru |                |               |                | ural           |                |  |
| 50%<br>6 min.          | 95%<br>12 min. | 50%<br>10 min. | 95%<br>25 min. | 50%<br>8 min. | 95%<br>20 min. | 50%<br>12 min. | 95%<br>30 min. |  |
| 58%                    | 96%            | 57%            | 96%            | 42%           | 93%            | 43%            | 88%            |  |
| 59%                    | 96%            | 62%            | 97%            | 42%           | 92%            | 43%            | 88%            |  |
| 60%                    | 96%            | 60%            | 97%            | 43%           | 92%            | 44%            | 89%            |  |
| 57%                    | 96%            | 56%            | 97%            | 38%           | 89%            | 42%            | 88%            |  |