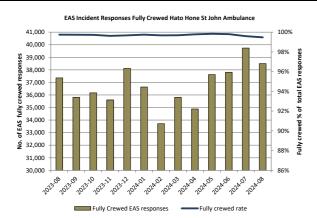

# 3. Incident responses fully crewed

|                               | Hato Hone St John Amb | Wellington Free Ambulance | National Performance |  |  |
|-------------------------------|-----------------------|---------------------------|----------------------|--|--|
| Aug-24                        | 99%                   | Aug-24 99%                | Aug-24 99%           |  |  |
| YTD:                          | 100%                  | YTD: 99%                  | YTD: 100%            |  |  |
| 12 Mths rolling (Sep23-Aug24) | 100%                  | 99%                       | 100%                 |  |  |
| 12 Mths rolling (Sep22-Aug23) | 100%                  | 98%                       | 100%                 |  |  |