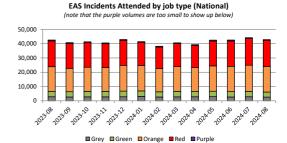

## 2. Total number of Incidents

|                               | Hato Hone St John Amb | Wellington Free Ambulance | National Performance |  |  |
|-------------------------------|-----------------------|---------------------------|----------------------|--|--|
| Aug-24                        | 47,408                | Aug-24 5,910              | Aug-24 53,318        |  |  |
| YTD:                          | 540,140               | YTD: 69,872               | YTD: 610,012         |  |  |
| 12 Mths rolling (Sep23-Aug24) | 542,639               | 70,083                    | 612,722              |  |  |
| 12 Mths rolling (Sep22-Aug23) | 530,342               | 68,732                    | 599,074              |  |  |