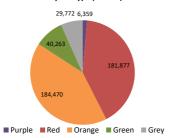

<sup>\*</sup> table above includes hear/treat volumes as well as 'other' incidents that don't fall into a category - therefore these totals won't match the sum of the pie charts below which are based on attended jobs only.

## EAS Incidents Attended by Job type (St John): 2023-09 to 2024-08