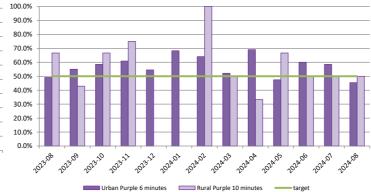

| Ì | Wellington Free Ambulance |                |                |                |               |                |                |                |
|---|---------------------------|----------------|----------------|----------------|---------------|----------------|----------------|----------------|
|   |                           | Purpl          | Red Calls      |                |               |                |                |                |
|   | Urban Rural               |                | Url            | ban            | Rural         |                |                |                |
|   | 50%<br>6 min.             | 95%<br>12 min. | 50%<br>10 min. | 95%<br>25 min. | 50%<br>8 min. | 95%<br>20 min. | 50%<br>12 min. | 95%<br>30 min. |
|   | 45%                       | 91%            | 50%            | 100%           | 38%           | 88%            | 39%            | 91%            |
|   | 53%                       | 93%            | 50%            | 100%           | 39%           | 86%            | 41%            | 93%            |
|   | 58%                       | 93%            | 56%            | 98%            | 37%           | 84%            | 38%            | 90%            |
|   | 57%                       | 93%            | 56%            | 96%            | 36%           | 84%            | 38%            | 91%            |