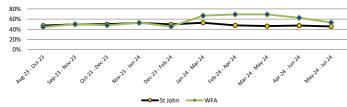

## Cardiac arrest - Return of spontaneous circulation (ROSC) sustained to arrival at hospital

| Rolling Quarter Starting | Eve | Events |    | ROSC |     | %   |  |
|--------------------------|-----|--------|----|------|-----|-----|--|
| Nothing Quarter Starting |     |        |    |      |     |     |  |
| Aug-23 - Oct-23          | 152 | 18     | 72 | 8    | 47% | 44% |  |
| Sep-23 - Nov-23          | 147 | 24     | 73 | 12   | 50% | 50% |  |
| Oct-23 - Dec-23          | 134 | 23     | 67 | 11   | 50% | 48% |  |
| Nov-23 - Jan-24          | 126 | 17     | 66 | 9    | 52% | 53% |  |
| Dec-23 - Feb-24          | 127 | 11     | 63 | 5    | 50% | 45% |  |
| Jan-24 - Mar-24          | 142 | 9      | 75 | 6    | 53% | 67% |  |
| Feb-24 - Apr-24          | 136 | 13     | 65 | 9    | 48% | 69% |  |
| Mar-24 - May-24          | 138 | 13     | 64 | 9    | 46% | 69% |  |
| Apr-24 - Jun-24          | 133 | 16     | 63 | 10   | 47% | 63% |  |
| May-24 - Jul-24          | 136 | 15     | 62 | 8    | 46% | 53% |  |