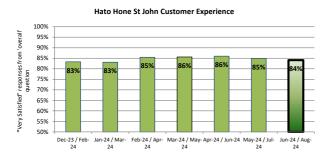

# 4. Improving customer experience

# Surveyed patients reporting as very satisfied with service

| Hato Hone St John Ambulance |     | Wellington Free Ambulance | ce      |  |
|-----------------------------|-----|---------------------------|---------|--|
| Jun-24 - Aug-24:            | 84% | Jun-24 - Aug-24:          | 24: 92% |  |
| Last 12 months AVG:         | 86% | Last 12 months AVG:       |         |  |