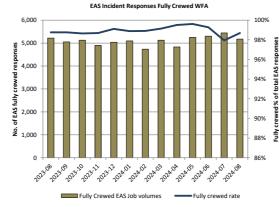

# 3. Incident responses fully crewed

|                               | Hato Hone St John Amb | Wellington Free Ambulance | National Performance |  |  |
|-------------------------------|-----------------------|---------------------------|----------------------|--|--|
| Aug-24                        | 99%                   | Aug-24 99%                | Aug-24 99%           |  |  |
| YTD:                          | 100%                  | YTD: 99%                  | YTD: 100%            |  |  |
| 12 Mths rolling (Sep23-Aug24) | 100%                  | 99%                       | 100%                 |  |  |
| 12 Mths rolling (Sep22-Aug23) | 100%                  | 98%                       | 100%                 |  |  |