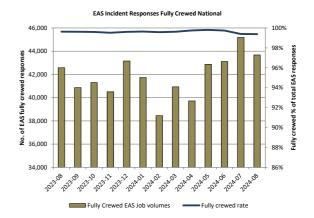

# 3. Incident responses fully crewed

|                               | Hato Hone St John Amb | Wellington Free Ambulance | National Performance |  |  |
|-------------------------------|-----------------------|---------------------------|----------------------|--|--|
| Aug-24                        | 99%                   | Aug-24 99%                | Aug-24 99%           |  |  |
| YTD:                          | 100%                  | YTD: 99%                  | YTD: 100%            |  |  |
| 12 Mths rolling (Sep23-Aug24) | 100%                  | 99%                       | 100%                 |  |  |
| 12 Mths rolling (Sep22-Aug23) | 100%                  | 98%                       | 100%                 |  |  |