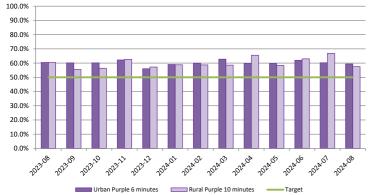

# 1. Response Times

|                               | Hato Hone St John Ambulance |                |                |                |               |                |                |                |
|-------------------------------|-----------------------------|----------------|----------------|----------------|---------------|----------------|----------------|----------------|
|                               |                             | Purpl          | e Calls        |                | Red Calls     |                |                |                |
|                               | Ur                          | ban            | Ru             | ıral           | U             | rban           | Rural          |                |
| Target                        | 50%<br>6 min.               | 95%<br>12 min. | 50%<br>10 min. | 95%<br>25 min. | 50%<br>8 min. | 95%<br>20 min. | 50%<br>12 min. | 95%<br>30 min. |
| Aug-24                        | 59%                         | 96%            | 58%            | 96%            | 42%           | 93%            | 43%            | 88%            |
| 2024-25 YTD                   | 60%                         | 96%            | 62%            | 97%            | 42%           | 93%            | 43%            | 88%            |
| 12 Mths rolling (Sep23-Aug24) | 60%                         | 96%            | 60%            | 97%            | 44%           | 93%            | 45%            | 89%            |
| 12 Mths rolling (Sep22-Aug23) | 57%                         | 96%            | 56%            | 97%            | 39%           | 89%            | 42%            | 88%            |

| National Performance   |                |                |                |               |                |                |                |  |
|------------------------|----------------|----------------|----------------|---------------|----------------|----------------|----------------|--|
| Purple Calls Red Calls |                |                |                |               |                |                |                |  |
| Url                    | ban            | Rural Urban Ru |                |               |                | ural           |                |  |
| 50%<br>6 min.          | 95%<br>12 min. | 50%<br>10 min. | 95%<br>25 min. | 50%<br>8 min. | 95%<br>20 min. | 50%<br>12 min. | 95%<br>30 min. |  |
| 58%                    | 96%            | 57%            | 96%            | 42%           | 93%            | 43%            | 88%            |  |
| 59%                    | 96%            | 62%            | 97%            | 42%           | 92%            | 43%            | 88%            |  |
| 60%                    | 96%            | 60%            | 97%            | 43%           | 92%            | 44%            | 89%            |  |
| 57%                    | 96%            | 56%            | 97%            | 38%           | 89%            | 42%            | 88%            |  |