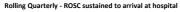

## Cardiac arrest - Return of spontaneous circulation (ROSC) sustained to arrival at hospital

| Rolling Quarter Starting | Eve | Events |    | ROSC |     | %   |  |
|--------------------------|-----|--------|----|------|-----|-----|--|
| Nothing Quarter Starting |     |        |    |      |     |     |  |
| Aug-23 - Oct-23          | 152 | 18     | 72 | 8    | 47% | 44% |  |
| Sep-23 - Nov-23          | 147 | 24     | 73 | 12   | 50% | 50% |  |
| Oct-23 - Dec-23          | 134 | 23     | 67 | 11   | 50% | 48% |  |
| Nov-23 - Jan-24          | 126 | 17     | 66 | 9    | 52% | 53% |  |
| Dec-23 - Feb-24          | 127 | 11     | 63 | 5    | 50% | 45% |  |
| Jan-24 - Mar-24          | 142 | 9      | 75 | 6    | 53% | 67% |  |
| Feb-24 - Apr-24          | 136 | 13     | 65 | 9    | 48% | 69% |  |
| Mar-24 - May-24          | 138 | 13     | 64 | 9    | 46% | 69% |  |
| Apr-24 - Jun-24          | 133 | 16     | 63 | 10   | 47% | 63% |  |
| May-24 - Jul-24          | 136 | 15     | 62 | 8    | 46% | 53% |  |