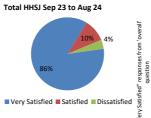

# Surveyed patients reporting as very satisfied with service

| Hato Hone St John Ambulance |     | Wellington Free Ambulance | ce      |  |
|-----------------------------|-----|---------------------------|---------|--|
| Jun-24 - Aug-24:            | 84% | Jun-24 - Aug-24:          | 24: 92% |  |
| Last 12 months AVG:         | 86% | Last 12 months AVG:       |         |  |