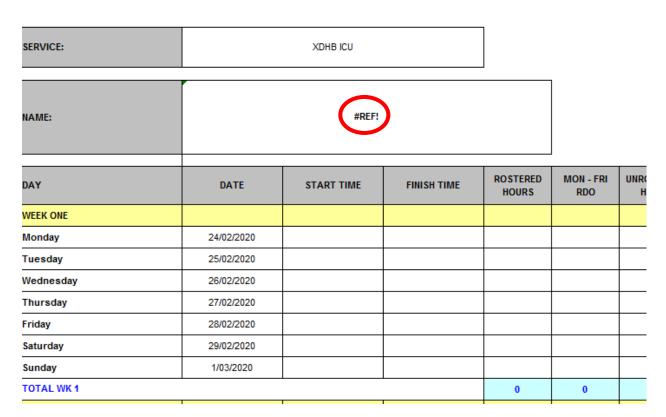

6) Delete the extra RMO Calculation Matrix worksheets for the service.

Please note: These worksheets will have #Ref! as the RMO name.

# **RUN REVIEW CALCULATION SHEET**

Hint: To delete more than one worksheet at a time, hold down the CTRL key and select the sheets you wish to delete.

7) Enter the hours recorded for the RMO onto the appropriate Calculation Matrix worksheet. (Information on how to enter on next page)