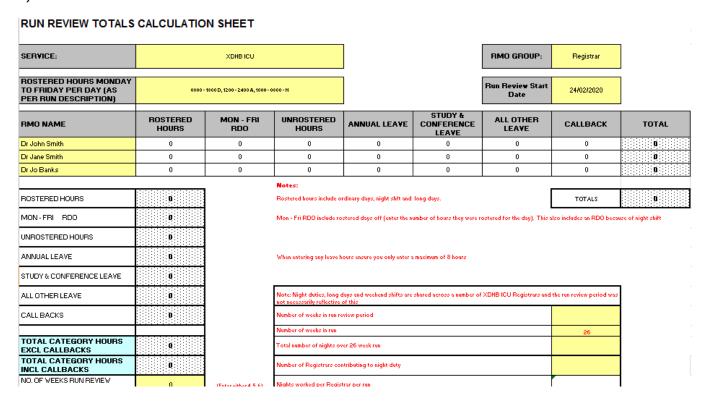

Page 1 of 5 Endorsed date: 12/06/2024 4) Once all of the RMO names have been entered into the worksheet delete any RMO name rows that are not required (see example below)

5) The worksheet should look like the below once the extra rows have been deleted.

6) Delete the extra RMO Calculation Matrix worksheets for the service.

Please note: These worksheets will have #Ref! as the RMO name.