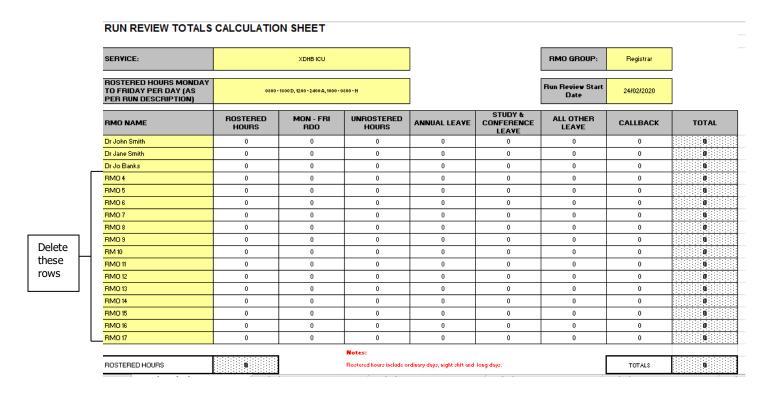

Page 1 of 5 Endorsed date: 12/06/2024 4) Once all of the RMO names have been entered into the worksheet delete any RMO name rows that are not required (see example below)

5) The worksheet should look like the below once the extra rows have been deleted.

6) Delete the extra RMO Calculation Matrix worksheets for the service.

Please note: These worksheets will have #Ref! as the RMO name.