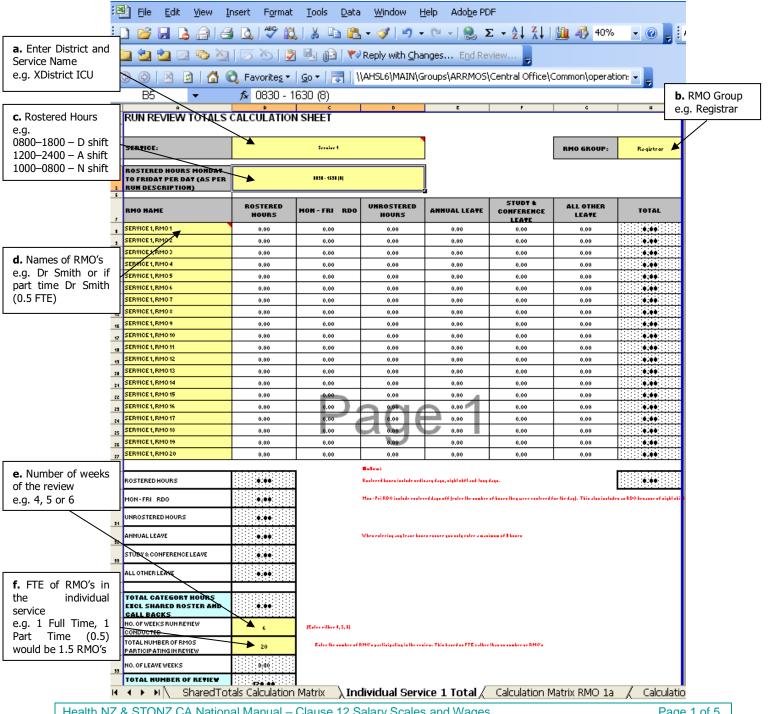

## **Run Review Calculation Matrix Guide – Shift Roster**

- 1) Open the Run Review Calculation Matrix template
- 2) Save as a new document to the appropriate location (under change management on sharepoint)
- 3) Enter the following items:
  - a. District and Service name into the Service field
  - b. RMO Type into the RMO Group field
  - c. Rostered Hours (as per the run description)
  - d. Names of RMO's. If the RMO is part time please enter their FTE next to their name
  - e. Number of review weeks
  - f. FTE of RMO's in the individual service (use FTE rather than the number of RMO's)

Please note: The information highlighted in yellow will pull through to the individual calculation worksheets automatically so please ensure you enter these fields correctly

Health NZ & STONZ CA National Manual – Clause 12 Salary Scales and Wages Run Review Calculation Matrix Guide Shift Roster Version 2.0